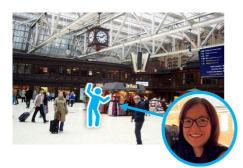

Tuesdays from 11.00-1.00pm Meet at Central Station (Under the Clock) to meet Hannah our Buddy Up Co-ordinator Sign Up by Scanning the QR Code