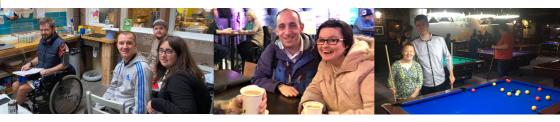

# Include Me 2 Club - Buddy Club

Do you want to meet new people, expand your social circle, and have some fun? Our Buddy Club is part of our new Buddy Up Project, helping people connect and take part in their communities.

Get involved in our Buddy Club, a group of people from all walks of life looking to make new friends and grow social connections.

Buddy Club will meet weekly and plan their activities as a group over a coffee and cake, where every second week, the session will be activity based such as snooker/pool, bowling and much more. All travel, activities and food are self-funded by participants.