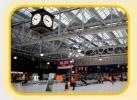

## **Tuesday - Buddy Club**

Glasgow Central Station & Various Venues Meet at Central Station (Under the Clock) Tuesdays from 11.00 to 1.00pm Cost of Activity

Tuesdays from 11.00-1.00pm Meet at Central Station (Under the Clock) to meet Hannah our Buddy Up Co-ordinator Sign Up by Scanning the QR Code