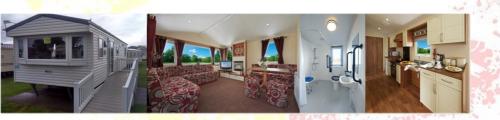

Our Caravan is specifically designed to provide wheelchair users and their families with an easy access, functional holiday space, this version of the Rio Gold delivers all of the benefits of the standard model with the following added features:

Ramp Access from Parking Space, Wide-access, low threshold exterior doors, Low-level sink and cooker in wide-access galley kitchen. Sliding bedroom and shower room doors, Full wet room with one-piece fibreglass floor tray, includes fold-out seat, support handles and shower curtain and wide single beds (King-size double bed as an option).