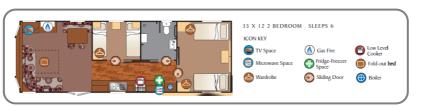

Our Caravan is specifically designed to provide wheelchair users and their families with an easy access, functional holiday space, this version of the Rio Gold delivers all of the benefits of the standard model with the following added features:

Ramp Access from Parking Space, Wide-access, low threshold exterior doors, Low-level sink and cooker in wide-access galley kitchen. Sliding bedroom and shower room doors, Full wet room with one-piece fibreglass floor tray, includes fold-out seat, support handles and shower curtain and wide single beds (King-size double bed as an option).