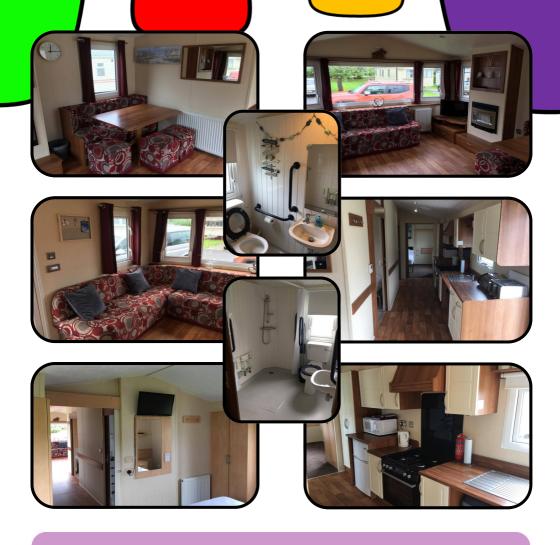

Our Caravan is specifically designed to provide wheelchair users and their families with an easy access, functional holiday space, this version of the Rio Gold delivers all of the benefits of the standard model with the following added features:

Ramp Access from Parking Space, Wide-access, low threshold exterior doors, Low-level sink and cooker in wide-access galley kitchen. Sliding bedroom and shower room doors, Full wet room with one-piece fibreglass floor tray, includes fold-out seat, support handles and shower curtain and wide single beds (King-size double bed as an option).